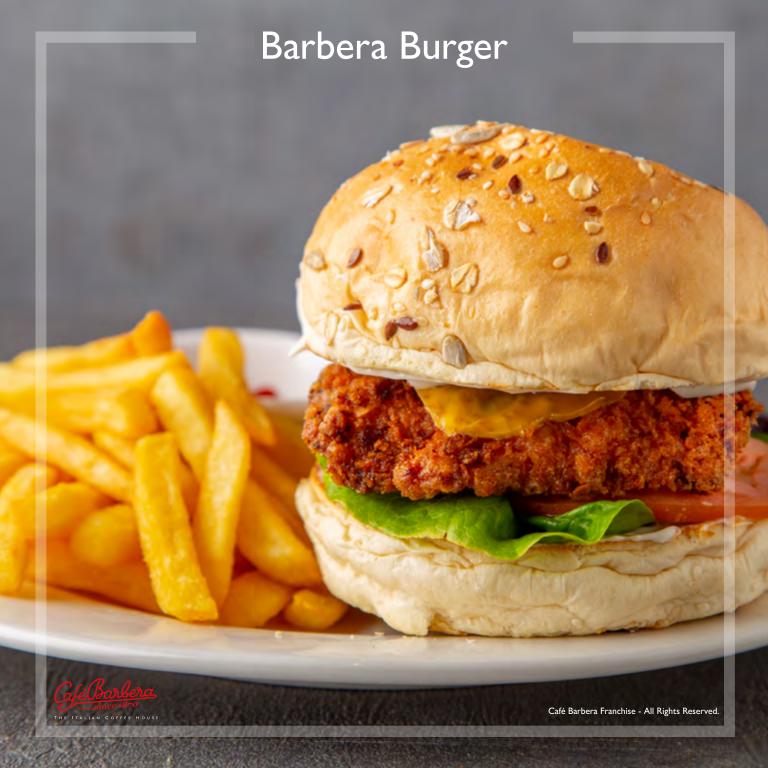

## Sandwiches & Burgers

| Amalfi                                                                                                   | 1000 |
|----------------------------------------------------------------------------------------------------------|------|
| Grilled sandwich with tomatoes, mozzarella cheese and basil pesto. Served with mixed salad or fries.     |      |
| Pollo & Mayo                                                                                             | 1000 |
| Grilled sandwich with shredded marinated chicken breast, mayonnaise, lettuce with sweet and spicy sauce. |      |
| Served with mixed salad or fries.                                                                        |      |
| Polpetta                                                                                                 | 1000 |
| •                                                                                                        | 1000 |
| Grilled sandwich with meatballs cooked in tomato sauce. Served with mixed salad or fries.                |      |
| Tonnato                                                                                                  | 1200 |
| Grilled sandwich with tuna, mayonnaise, egg, cucumber, tomatoes and capers. Served with mixed            |      |
| salad or fries.                                                                                          |      |
|                                                                                                          |      |
| Barbera Burger                                                                                           | 1600 |
| Breaded chicken or beef patty, crispy beef/chicken bacon, mozzarella cheese, tomatoes, avocado,          |      |
| caramelized onions and lemon mayonnaise. Served with mixed salad or fries.                               |      |