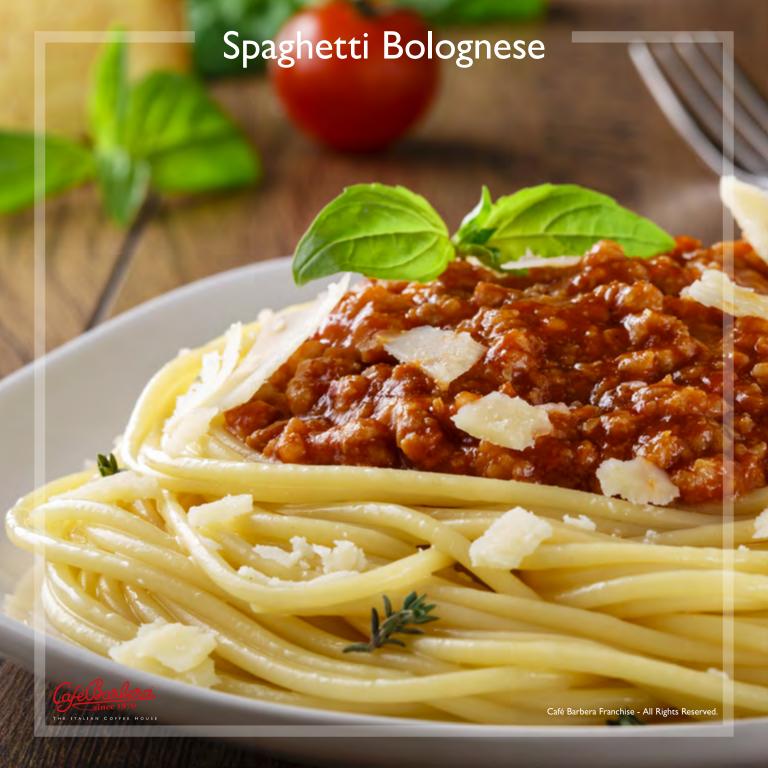

## Italian Pasta

| Penne Arrabbiata  Penne with spicy tomato sauce and fresh parsley.                                    | 1600 |
|-------------------------------------------------------------------------------------------------------|------|
| Fettuccine Alfredo Fettuccine, grilled marinated chicken strips, mushrooms and creamy Parmesan sauce. | 2000 |
| Spaghetti Bolognese Spaghetti with beef Bolognese sauce.                                              | 1800 |
| Spaghetti Carbonara Spaghetti with Parmesan cream sauce and crispy beef bacon.                        | 2000 |
| Lasagna Emiliana  Beef lasagna with béchamel sauce, Parmesan & mozzarella.                            | 2000 |
| Penne al Pomodoro Penne with fresh tomatoes.                                                          | 1500 |