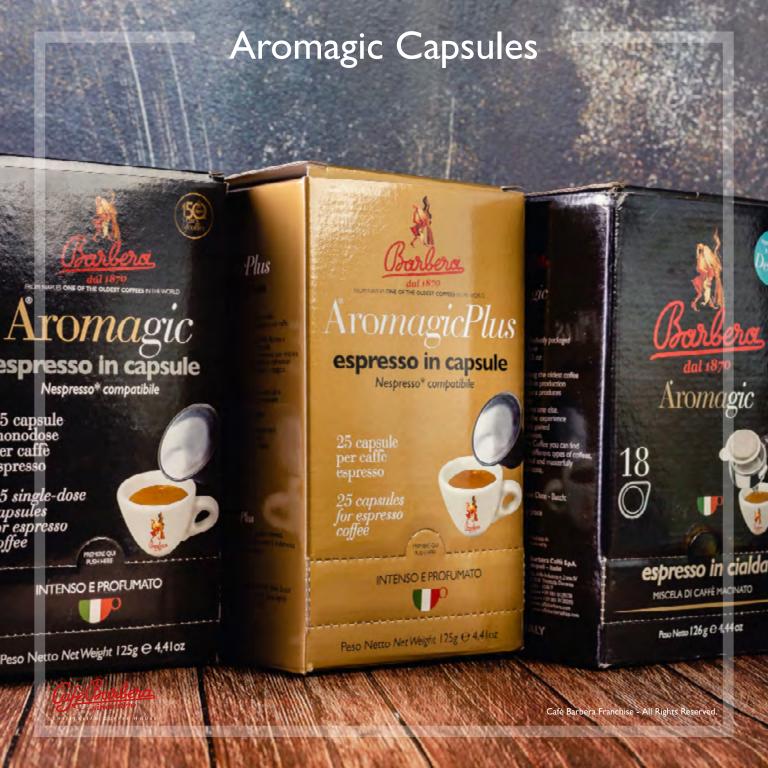

## Merchandise

| Sales of the sales | Aromagic Capsules 10pcs We've coddled our secret blend of selected Brazilian and Indonesian coffee beans in compatible Nespresso Capsule so you get the fresh flavour you deserve. This blend has an excellent acid balance, enchanting you with an unexpected, yet intense, hint of chocolate. | 1500 |
|--------------------------------------------------------------------------------------------------------------------------------------------------------------------------------------------------------------------------------------------------------------------------------------------------------------------------------------------------------------------------------------------------------------------------------------------------------------------------------------------------------------------------------------------------------------------------------------------------------------------------------------------------------------------------------------------------------------------------------------------------------------------------------------------------------------------------------------------------------------------------------------------------------------------------------------------------------------------------------------------------------------------------------------------------------------------------------------------------------------------------------------------------------------------------------------------------------------------------------------------------------------------------------------------------------------------------------------------------------------------------------------------------------------------------------------------------------------------------------------------------------------------------------------------------------------------------------------------------------------------------------------------------------------------------------------------------------------------------------------------------------------------------------------------------------------------------------------------------------------------------------------------------------------------------------------------------------------------------------------------------------------------------------------------------------------------------------------------------------------------------------|-------------------------------------------------------------------------------------------------------------------------------------------------------------------------------------------------------------------------------------------------------------------------------------------------|------|
| American de la constantina della constantina del | Aromagic Capsules 25pcs 25 single-doses capsules for Nespresso machine System packaged in a protective atmosphere.                                                                                                                                                                              | 3000 |
| 4                                                                                                                                                                                                                                                                                                                                                                                                                                                                                                                                                                                                                                                                                                                                                                                                                                                                                                                                                                                                                                                                                                                                                                                                                                                                                                                                                                                                                                                                                                                                                                                                                                                                                                                                                                                                                                                                                                                                                                                                                                                                                                                              | Aromagic Capsules Decaf 25pcs 25 single-doses capsules for Nespresso machine System packaged in a protective atmosphere.                                                                                                                                                                        | 3000 |
|                                                                                                                                                                                                                                                                                                                                                                                                                                                                                                                                                                                                                                                                                                                                                                                                                                                                                                                                                                                                                                                                                                                                                                                                                                                                                                                                                                                                                                                                                                                                                                                                                                                                                                                                                                                                                                                                                                                                                                                                                                                                                                                                | Aromagic Plus Capsules 25pcs The nut-brown colour, creamy consistency and pleasant coffee-saturated aroma that results is quintessential Neapolitan coffee. 25 single-doses capsules for Nespresso machine System packaged in a protective atmosphere.                                          | 3200 |
|                                                                                                                                                                                                                                                                                                                                                                                                                                                                                                                                                                                                                                                                                                                                                                                                                                                                                                                                                                                                                                                                                                                                                                                                                                                                                                                                                                                                                                                                                                                                                                                                                                                                                                                                                                                                                                                                                                                                                                                                                                                                                                                                | Aromagic Plus Coffee Pods 150pcs The unique taste of Barbera blends conceived for ESE System. Pods of roasted and ground coffee beans directly selected from Brazil, Central America and Indonesia. Packaged in single doses of 7g, in a                                                        | 7000 |

protective atmosphere and in a practical and attractive packaging

dispenser of 150 pods.