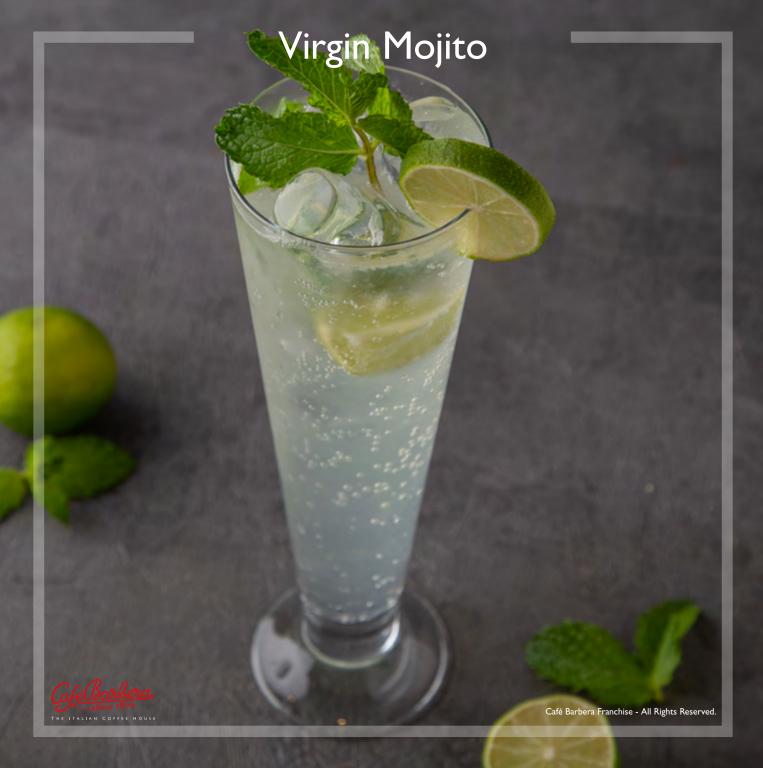

## Sodas & Water

| Water           | 200 |
|-----------------|-----|
| Coca-Cola       | 300 |
| Fanta           | 300 |
| Sprite          | 300 |
| Diabolo         | 300 |
| Sparkling Water | 500 |
| Virgin Mojito   | 600 |