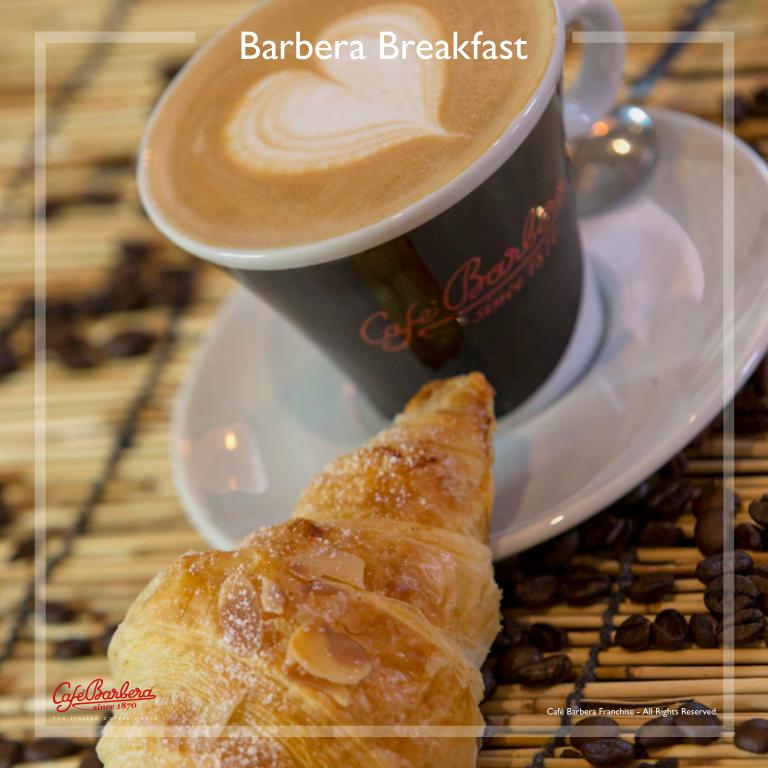

#### Breakfast

| Barbera Combo Croissant served with jam, butter and espresso or cappuccino, and orange juice.                                                       | 1200 |
|-----------------------------------------------------------------------------------------------------------------------------------------------------|------|
| <b>L'anglais</b> English breakfast with your choice of eggs, turkey or beef bacon, sautéed mushrooms, garlic tomatoes, olive oil and toasted bread. | 1500 |
| Bruschetta à L'oeuf Poché Rye toast, avocado, olive oil, cherry tomatoes and poached egg. Extra: Smoked salmon 600 FDJ.                             | 1100 |
| Omelette Eggs, mushrooms and tomatoes served with Parmesan cream, salad and toasted bread.                                                          | 1000 |
| Power Yoghurt Yoghurt, muesli, honey and fresh fruits.                                                                                              | 1000 |
| Fruit Salad Variety of fruits served in a bowl. Depending on the availability.                                                                      | 800  |
| Crêpes                                                                                                                                              |      |
| Barbera Crêpe with sunny side-up egg, mozzarella, sautéed mushrooms, parsley and Barbera coffee powder                                              | 900  |
| La Maison<br>Crêpe with sunny side-up egg, turkey ham, arugula and Parmesan cream cheese.                                                           | 1000 |
| Dolce Vita<br>Crêpe with Nutella.                                                                                                                   | 700  |
| Dolce Vita Gialla Crêpe with Nutella and Banana.                                                                                                    | 800  |
| Crêpe Gelato Crêpe with your choice of ice-cream.                                                                                                   | 800  |