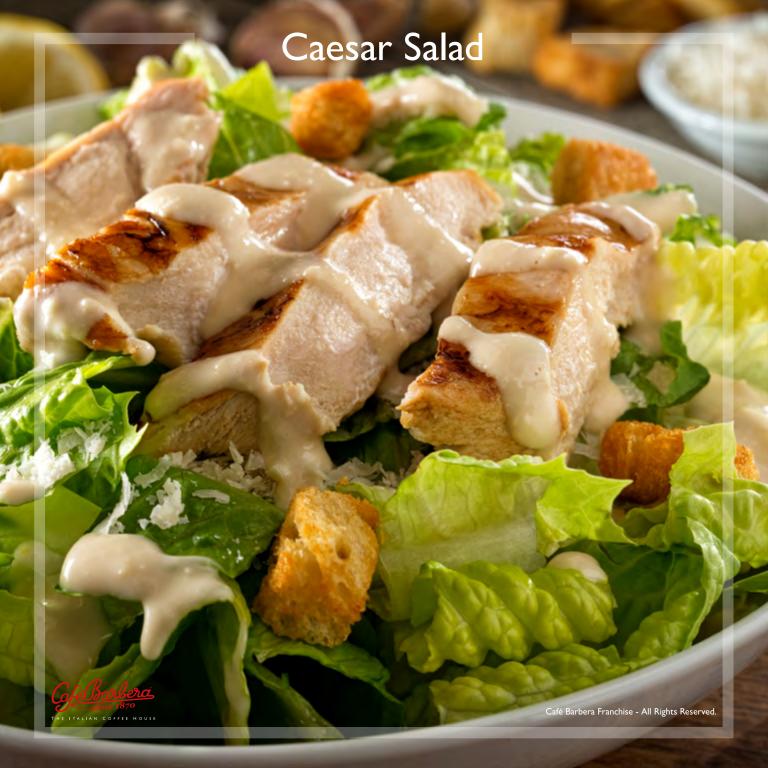

## Salads

| Caesar Salad Lettuce, boiled eggs, croutons, grilled marinated chicken strips, Caesar sauce. Served with garlic bread.                            | 1300 |
|---------------------------------------------------------------------------------------------------------------------------------------------------|------|
| Insalata Greca Lettuce, feta cheese, cucumber, onions, tomatoes, black olives. Served with garlic bread.                                          | 1300 |
| Insalata di Tonno Lettuce, tuna, onions, black olives, mozzarella, tomatoes, lemon, mushrooms, boiled egg and avocado. Served with toasted bread. | 1300 |