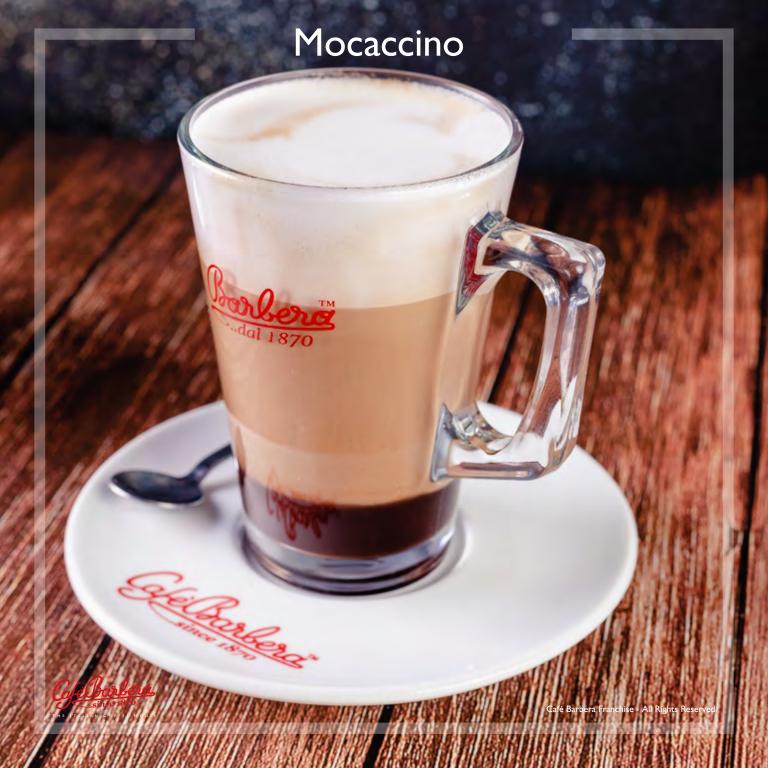

# Classico Italiano (Hot)

|     |                                                        | S   | M   |
|-----|--------------------------------------------------------|-----|-----|
| 9   | Mocaccino                                              | 700 |     |
|     | Southern Italian espresso with warm milk, chocolate    |     |     |
| 1   | sauce and warm milk foam.                              |     |     |
|     | Mark                                                   | 700 |     |
|     | Mocha                                                  | 700 |     |
|     | Southern Italian espresso mixed with top quality cocoa |     |     |
|     | powder and hot milk.                                   |     |     |
|     | Selection of Tea                                       | 350 |     |
|     |                                                        | 330 |     |
|     | Your choice of Mint, English Breakfast, Early Grey,    |     |     |
|     | Chamomile and Green tea.                               |     |     |
| 400 |                                                        |     |     |
| 11  | Hot Chocolate                                          |     | 700 |
|     | Premium Italian hot Chocolate: Classic, Dark,          |     |     |
|     | Ginger or White.                                       |     |     |
|     |                                                        |     |     |
|     | Add Ons                                                | 100 |     |
|     | Extra espresso shot, flavoured syrup, alternative milk |     |     |
|     | (Oat - Soja - Almond) or Chantilly cream.              |     |     |