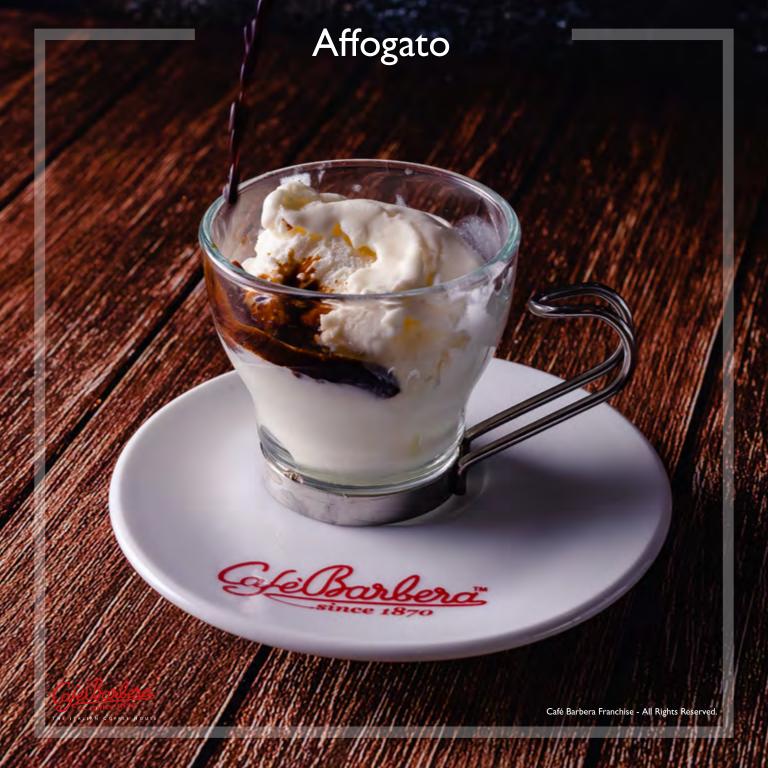

## Classico Italiano (Cold)

| Espresso Freddo Sweetened Italian espresso mixed with ice.                                         | S   | M<br>600 |
|----------------------------------------------------------------------------------------------------|-----|----------|
| Cappuccino Freddo Sweetened Italian espresso mixed with ice and cold milk foam.                    |     | 700      |
| Iced Latte Sweetened Southern Italian espresso blended with cold milk and ice.                     | 600 |          |
| Iced Caramel Latte Southern Italian espresso blended with cold milk, caramel flavour and ice.      | 700 |          |
| Iced Spanish Latte Southern Italian espresso blended with condensed milk, vanilla flavour and ice. | 700 |          |
| Iced Americano Southern Italian espresso shots topped with cold water and ice.                     | 600 |          |
| Affogato Italian espresso with a scoop of ice cream.                                               | 700 |          |