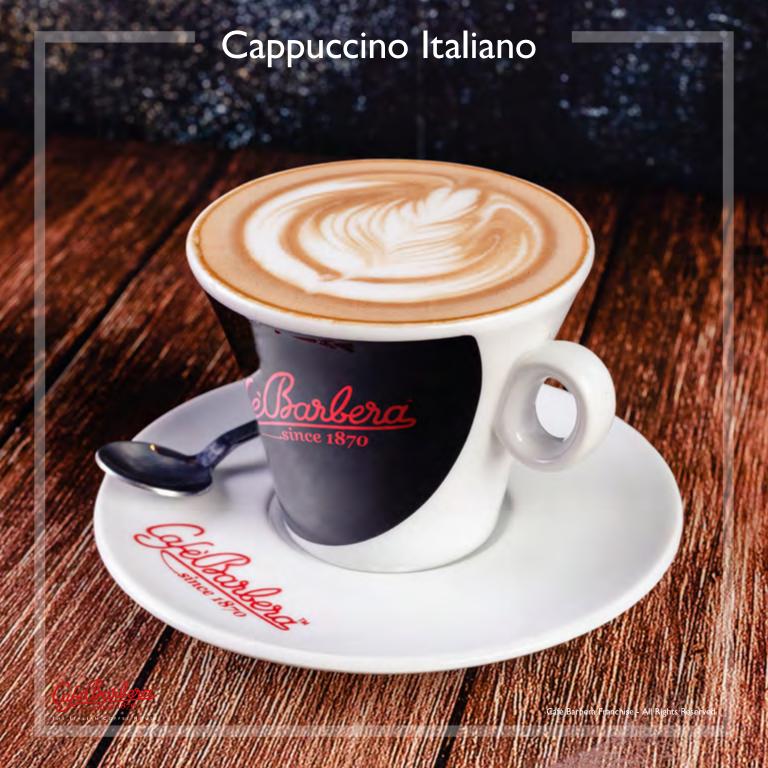

## Classico Italiano (Hot)

|                                                                                              | S   | M   |
|----------------------------------------------------------------------------------------------|-----|-----|
| Espresso Italiano Classic Italian espresso.                                                  | 400 | 600 |
| Decaf Espresso Decaffeinated Italian espresso.                                               | 400 | 600 |
| Espresso Macchiato Italian espresso topped with warm milk foam.                              | 500 |     |
| Cappuccino Italiano Southern Italian espresso and steamed milk, topped with warm milk foam.  | 600 | 700 |
| Caffè Latte Southern Italian espresso and steamed milk.                                      | 600 |     |
| Caramel Latte Southern Italian espresso blended with warm milk and caramel flavour.          | 700 |     |
| Spanish Latte Southern Italian espresso with condensed milk, hot milk and vanilla flavour.   | 700 |     |
| Flat White Southern Italian espresso with micro foam of steamed milk.                        |     | 700 |
| Americano Southern Italian espresso with hot water.                                          | 400 | 600 |
| Brasiliano Condensed milk with a shot of Southern Italian espresso topped with cocoa powder. | 600 |     |
|                                                                                              |     |     |