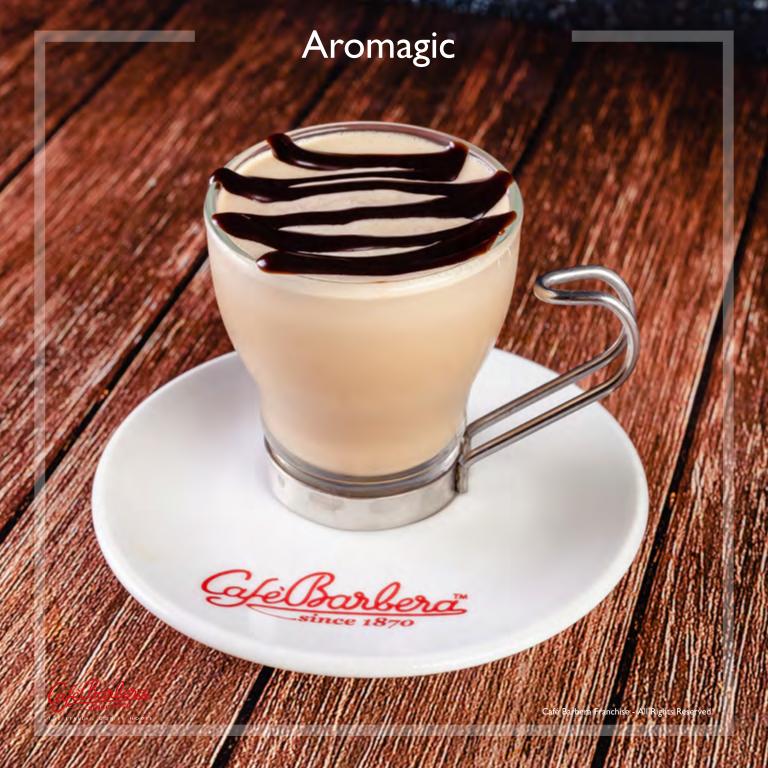

## Fantasia nel Caffé

| Cold Drip Coffee Brew Special 18 hours drip extraction method with our 7 origins blend. A fully natural energy drink. Available in a sweetened or unsweetened version. | <b>S</b><br>600 |
|------------------------------------------------------------------------------------------------------------------------------------------------------------------------|-----------------|
| Aromagic Frozen Southern Italian espresso, sweetened.                                                                                                                  | 500             |
| Nutellotto Original nutella with frozen Southern Italian espresso topped with whipped cream and cocoa powder.                                                          | 800             |
| Caramel Frozen Finest caramel sauce with frozen Southern Italian espresso topped with whipped cream and cocoa powder.                                                  | 800             |
| Milky Frozen Condensed milk with frozen Southern Italian espresso topped with whipped cream and cocoa powder.                                                          | 800             |
| Fredduccino Choco Southern Italian espresso, finest chocolate sauce, ice, milk blended to perfection, topped with whipped cream and chocolate sauce.                   | 800             |
| Fredduccino Caramel Southern Italian espresso, finest caramel sauce, ice, milk blended to perfection, topped with whipped cream and caramel sauce.                     | 800             |
| Cold Chocolate  Premium cold Italian hot Chocolate: Classic, Dark, Ginger or White.                                                                                    | 800             |