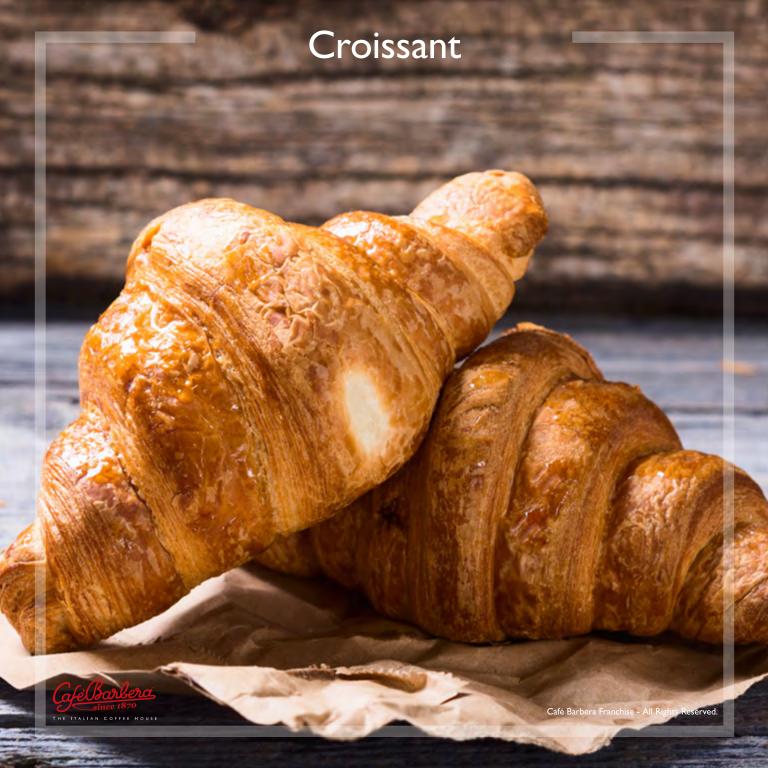

#### Pastries & Desserts

| Plain Croissant                                                                                                                                                                | 300 |
|--------------------------------------------------------------------------------------------------------------------------------------------------------------------------------|-----|
| Chocolate Croissant                                                                                                                                                            | 400 |
| Raisin Croissant                                                                                                                                                               | 400 |
| Muffin                                                                                                                                                                         | 400 |
| Selection of Desserts                                                                                                                                                          | 800 |
| Gelato (2 scoops of Gelato per serving. Extra scoop 200 FDJ)  Consult your waiter for availability of flavours. Gelato can be served with your choice of a cup or waffle cone. | 400 |