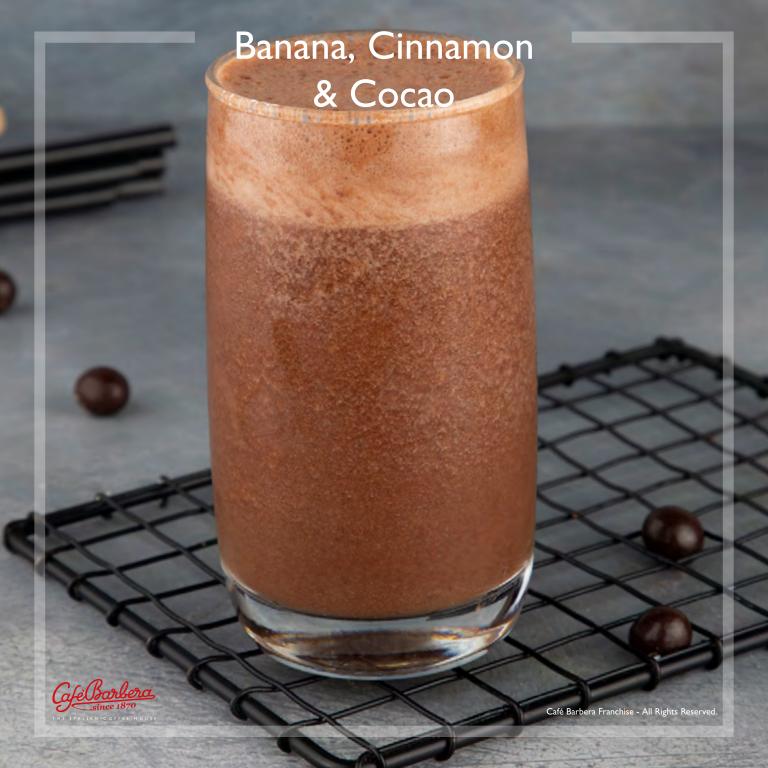

## **Smoothies**

| Mint, Almonds & Chocolate                                                                     | 800 |
|-----------------------------------------------------------------------------------------------|-----|
| Unsweetened almond milk, chocolate ice-cream and mint leaves. Mint has been shown to help     |     |
| with a healthy digestive system, providing support to those suffering from indigestion.       |     |
| Banana, Cinnamon and Cocao                                                                    | 800 |
| Cacao has an impressive antioxidant content and is also one of the best sources of magnesium. |     |
| Oreo Smoothie                                                                                 | 800 |
| Satisfy your sweet cravings with our indulgent Oreo Smoothie.                                 |     |