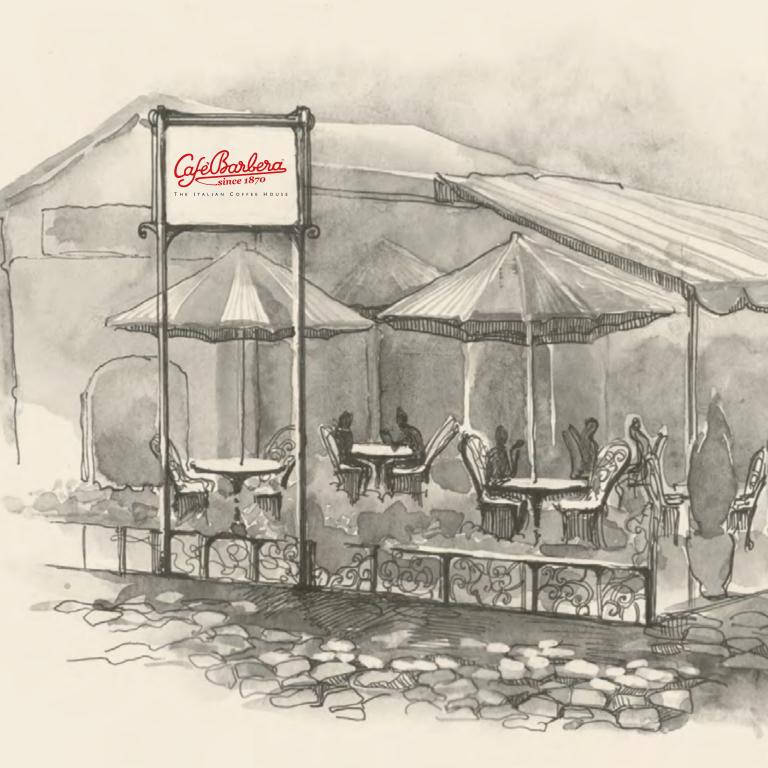

#### OVER 150 YEARS OF PASSION A UNIQUE COFFEE

THE ITALIAN COFFEE HOUSE

Barbera's First Coffee House - Italy, 1870

NET 1810