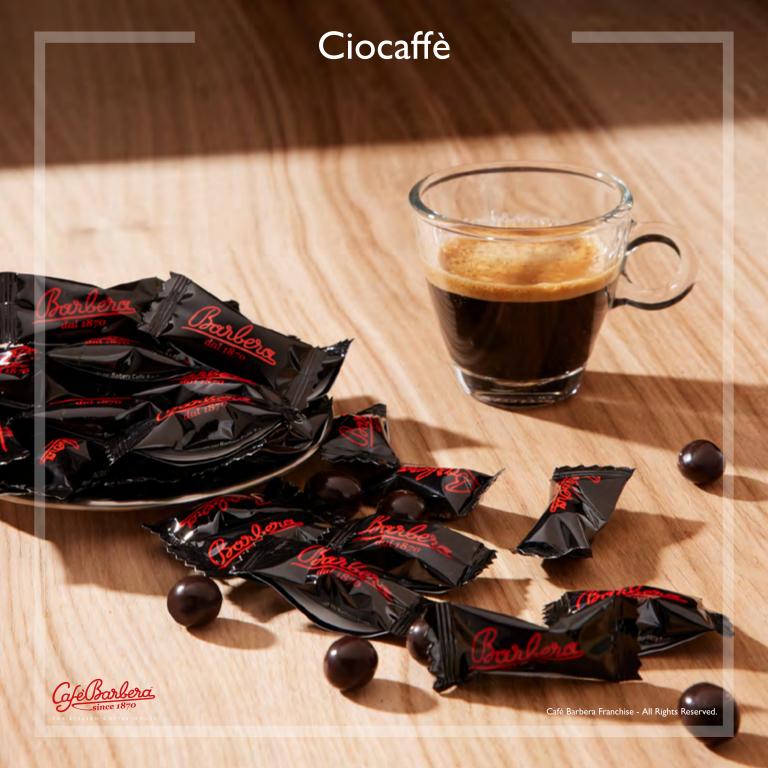

Cioccaffè

Cioccaffé embraces purity. You always get pure chocolate and simple coffee beans roasted one at a time. Each package holds I kg - about 760 chocolate - covered coffee delights - so there is plenty for you and your friends to enjoy.