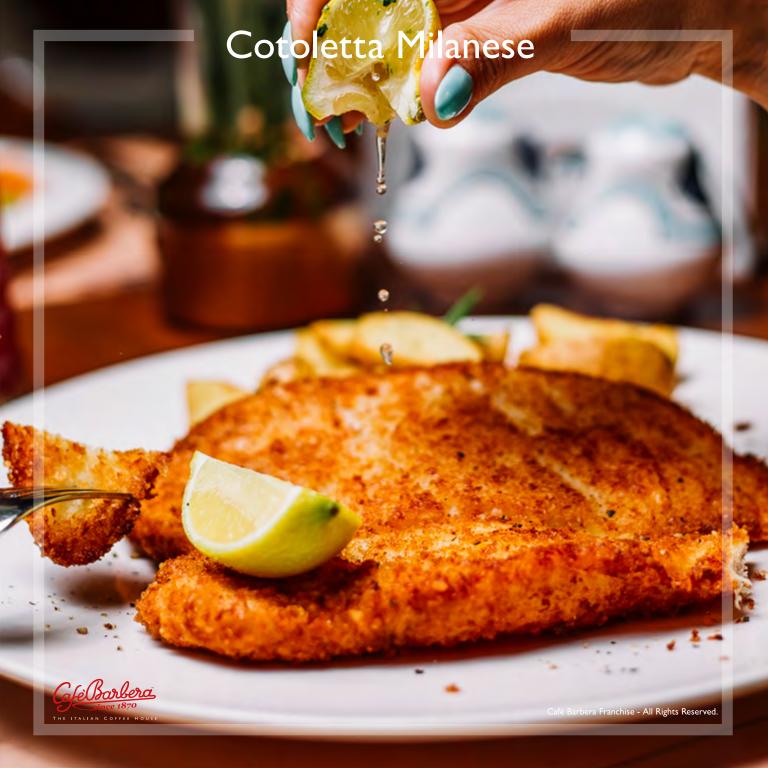

## Main Dishes

| Pollo alla Griglia  Marinated and grilled chicken breast, sautéed vegetables of the day and tomato salad. | 1800 |
|-----------------------------------------------------------------------------------------------------------|------|
| Cotoletta Milanese Breaded veal escalope.                                                                 | 2200 |
| Cordon Bleu Breaded chicken breast, cheese and turkey ham. Served with mixed salad or fries.              | 2200 |