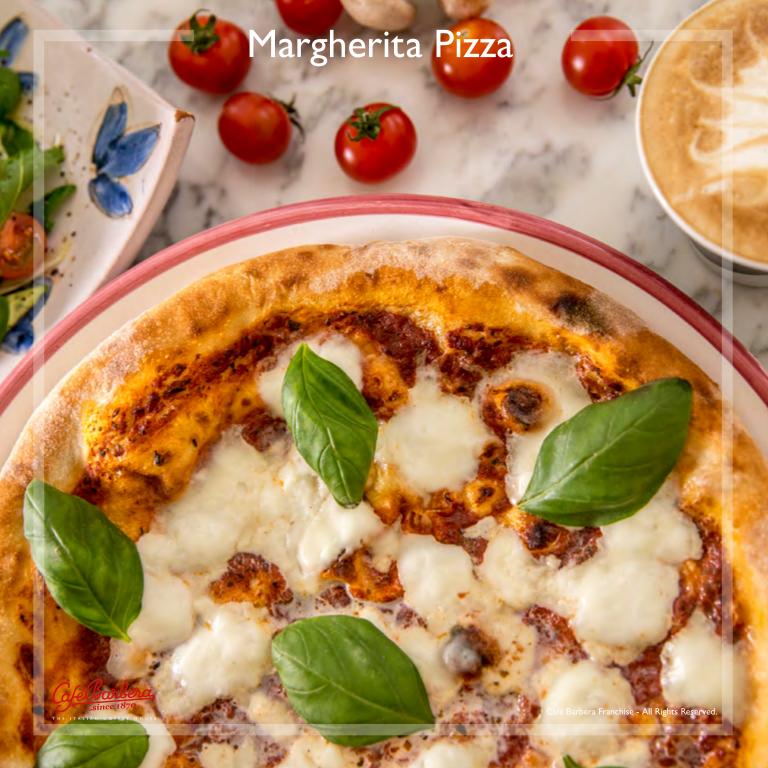

## Italian Pizza

| Margherita Pizza with Italian tomato sauce, mozzarella cheese and fresh basil.             | 1700 |
|--------------------------------------------------------------------------------------------|------|
| Vegetariana Pizza with italian tomato sauce, mozzarella cheese, pepperoni and pesto sauce. | 1800 |
| BBQ Pizza with Italian tomato sauce, cheese, chicken, bbq sauce.                           | 2000 |
| Tonno Cipolla Pizza with Italian tomato sauce, cheese, tuna and onions.                    | 2100 |
| Carne Pizza with Italian tomato sauce, mozzarella and meatballs.                           | 2000 |