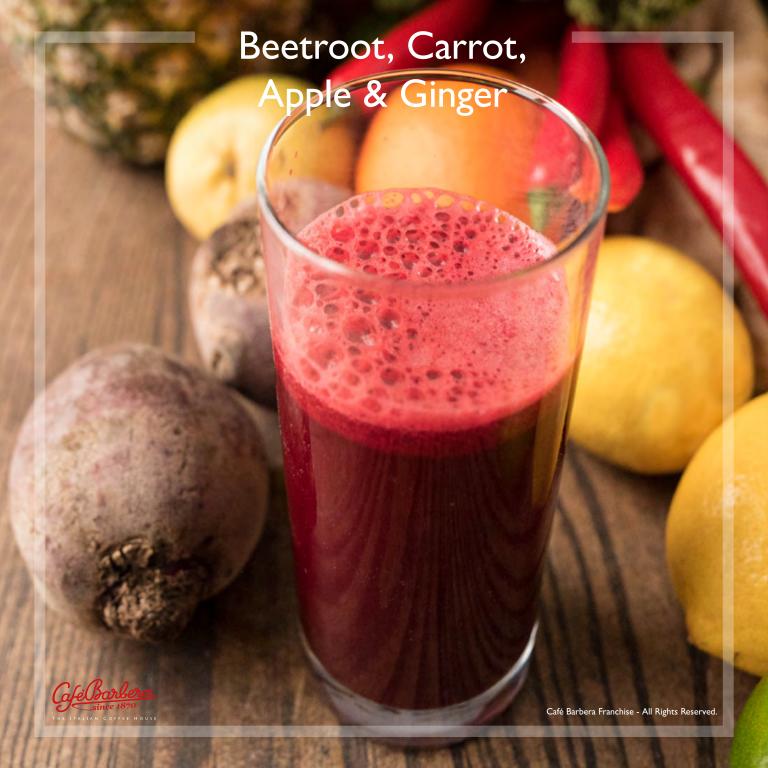

## Fresh Vitamin Juices

| Betterave Bliss Beetroot, carrot, apple, lemon, ginger. | 700 |
|---------------------------------------------------------|-----|
| Soleil d'Orange Carrot, apple, orange, ginger.          | 700 |
| Jus Barbera Lemon, carrot, orange.                      | 600 |
| Fraîcheur Verte Cucumber, apple, mint.                  | 600 |
| Eclat d'Orange Fresh Orange juice.                      | 600 |
| Cocktail Arc-en-ciel Mixed Fruits.                      | 700 |
| Refraichissement Pasteque Watermelon.                   | 600 |